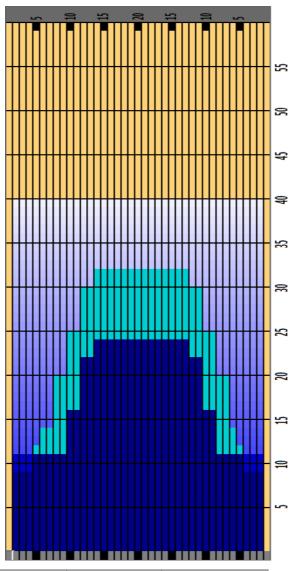

## 2017 WSUSBC Queens-Evergreen Lanes

Oil Pattern Distance 40 Reverse Brush Drop 31 Oil Per Board Multi ul
Forward Oil Total 21.15 mL Reverse Oil Total 5.24 mL Volume Oil Total 26.39 mL
Tank Configuration N/A Tank A Conditioner Tank B Conditioner

| 2L<br>5L<br>6L<br>8L<br>10L | 2R<br>5R<br>6R<br>7R | 6<br>1<br>1<br>2 | 50<br>50<br>50 | 14<br>18<br>18 | 3<br>3<br>3 | Α  | 222<br>31<br>29 |      | 9.9<br>12.4 |     | 11100<br>1550 |
|-----------------------------|----------------------|------------------|----------------|----------------|-------------|----|-----------------|------|-------------|-----|---------------|
| 6L<br>8L                    | 6R                   | 1                |                |                |             |    |                 |      | 12.4        | 2.5 | 1550          |
| 8L                          |                      |                  | 50             | 18             | 3           | Α  | 20              |      |             |     |               |
|                             | 7R                   | 2                |                |                |             | •• | 29              | 12.4 | 14.9        | 2.5 | 1450          |
| 101                         |                      |                  | 50             | 18             | 3           | Α  | 52              | 14.9 | 20.0        | 5.1 | 2600          |
| IUL                         | 9R                   | 2                | 50             | 18             | 3           | Α  | 44              | 20.0 | 25.1        | 5.1 | 220           |
| 12L                         | . 11R                | 2                | 45             | 18             | 3           | Α  | 36              | 25.1 | 30.2        | 5.1 | 1620          |
| 14L                         | . 13R                | 1                | 45             | 18             | 3           | Α  | 14              | 30.2 | 32.7        | 2.5 | 630           |
| 2L                          | 2R                   | 0                | 50             | 22             | 3           | Α  | 0               | 32.7 | 37.0        | 4.3 |               |
| 2L                          | 2R                   | 0                | 45             | 26             | 3           | Α  | 0               | 37.0 | 40.0        | 3.0 |               |

|   | START | STOP | LOADS | MICS | SPEED | BUFFER | TANK | CROSSED | START | END  | FEET  | T.OIL |
|---|-------|------|-------|------|-------|--------|------|---------|-------|------|-------|-------|
| 1 | 2L    | 2R   | 0     | 45   | 30    | 3      | В    | 0       | 40.0  | 24.0 | -16.0 | 0     |
| 2 | 14L   | 13R  | 1     | 40   | 18    | 3      | В    | 14      | 24.0  | 21.5 | -2.5  | 560   |
| 3 | 12L   | 11R  | 2     | 40   | 18    | 3      | В    | 36      | 21.5  | 16.4 | -5.1  | 1440  |
| 1 | 10L   | 9R   | 2     | 40   | 18    | 4      | В    | 44      | 16.4  | 11.3 | -5.1  | 1760  |
| 5 | 2L    | 2R   | 1     | 40   | 18    | 4      | В    | 37      | 11.3  | 8.8  | -2.5  | 1480  |
| 5 | 2L    | 2R   | 0     | 40   | 14    | 4      | В    | 0       | 8.8   | 0.0  | -8.8  | (     |
|   |       |      |       |      |       |        |      |         |       |      |       |       |

Cleaner Ratio Main Mix 4:1
Cleaner Ratio Back End Mix 4:1
Cleaner Ratio Back End Distance 59
Buffer RPM: 4 = 720 | 3 = 500 | 2 = 200 | 1 = 50

| Item             | 3L-7L:18L-18R        | 8L-12L:18L-18R      | 13L-17L:18L-18R     | 18L-18R:17R-13R      | 18L-18R:12R-8R      | 18L-18R:7R-3R        |
|------------------|----------------------|---------------------|---------------------|----------------------|---------------------|----------------------|
| Description      | Outside Track:Middle | Middle Track:Middle | Inside Track:Middle | MIddle: Inside Track | Middle:Middle Track | Middle:Outside Track |
| Track Zone Ratio | 2.5                  | 1.43                | 1.02                | 1                    | 1.3                 | 2.38                 |
| -                |                      |                     |                     |                      |                     | 1                    |